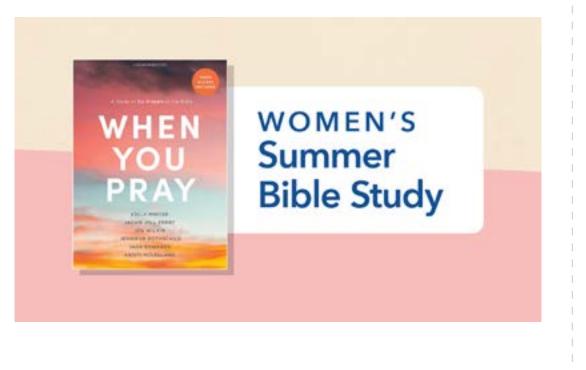

#### **WOMEN'S BIBLE STUDY**

"When You Pray" Summer Study . Wednesday, May 22 @ 6:30 pm . 6-week Series (ends June 26th)

. Preregistration required

Books distributed on first day, *get info /* 