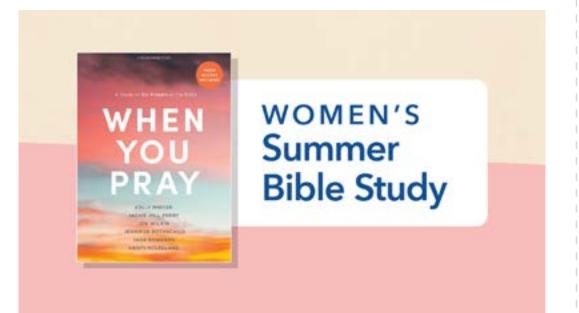

#### **WOMEN'S BIBLE STUDY**

"When You Pray" Summer Study

- . Tuesday, May 21 @ 6:30 pm
- . 6-week Series (ends June 25th)
- . Preregistration required

Books distributed on first day, get info /